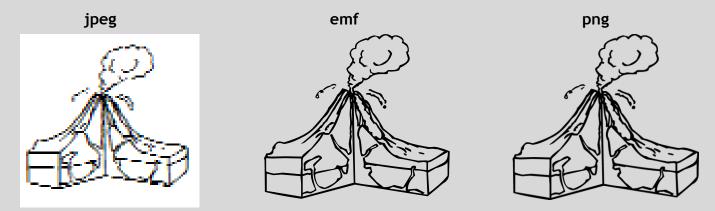

## About the images...

All of the images in this set are presented in both **.PNG** and **.EMF** (Enhanced Meta File) format. **PNG** files can be edited in basic paint programs, but may become "fuzzy" when enlarged. **EMF** files are more clear when enlarged, but cannot be edited in most paint programs. Both formats maintain transparency, meaning they do not have a white box around them as would be found in JPEG images. In the examples below, the .jpeg is not as clear when enlarged, and also maintains a white "fill" inside and around the image. The .emf and .png images have a transparent "fill", making them appropriate to use on any background color.